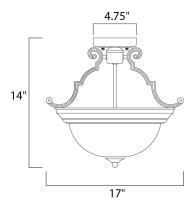

## **MEASUREMENTS**

DIMENSION : CANOPY : HANGING WEIGHT : LAMPING INPUT VOLTAGE : 120V BULB : 3 × 6

: 17" L x 17" W x 14" H : 4.75" W x 1" H x 4.75" L : 4.6 lb

 INPUT VOLTAGE
 : 120V

 BULB
 : 3 x 60W Incandescent E26 Medium , 180W Total